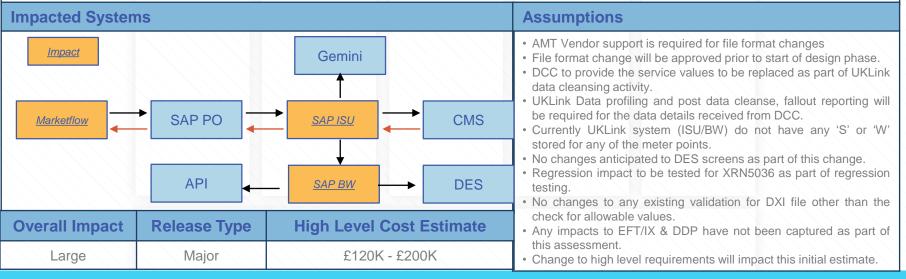

#### SAP ISU:

- Code change to amend the existing validation to check allowable values for field 'DCC\_SERVICE\_FLAG' for DXI & DXR files.
- Code changes to ensure new values are flowing in S98 record of NMR, NRF, CFR, TRF, MRI, PAC, SNR, CRS & TRS file with B43 record of IDL file.
- New Program to profile & cleanse the existing values DCC\_FLAG values 'S' & 'W' with 'N' & 'I' respectively.

#### SAP BW/BO/BODS:

- Changes to existing reports to change the filter for existing DCC\_FLAG values and ensure new values flow in IQL file via BODS.
- Ensure new values are flowing to DES Portal. No changes envisaged for DES screens, currently

#### **AMT Marketflow:**

• File catalogue for DXI, DXR, NMR, NRF, CFR, TRF, MRI, PAC, SNR, CRS, TRS, IDL & IQL file to be amended to store new allowable values for DCC\_SERVICE\_FLAG.